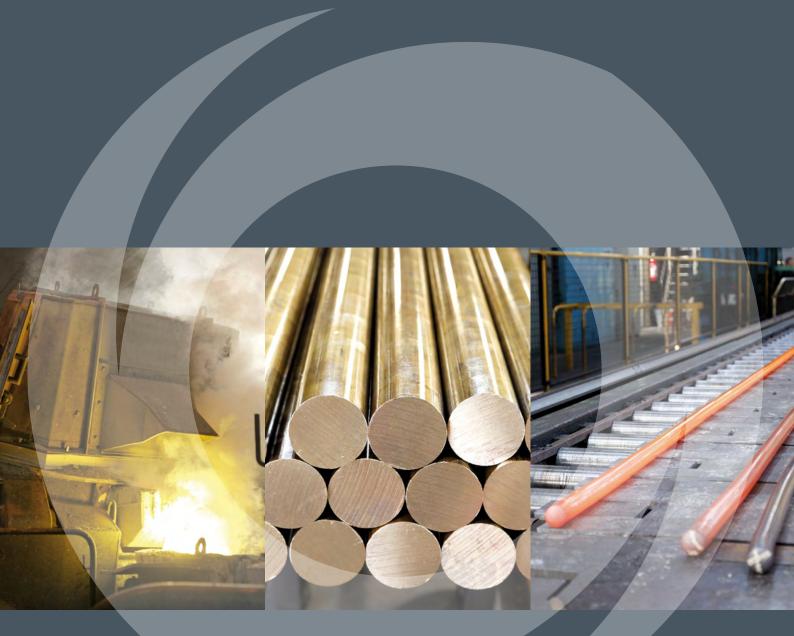

# The Quality Low Cost Producer

BOLTON LEGO is a copper based alloys producer offering a wide range of semi-finished products: round bars, flats, profiles, various sections.

Major industries and blue chip companies rely on consistently high quality BOLTON LEGO metals, significantly: Automotive, Aerospace, Connector industry, Welding, Railway, Power Generation, Marine and Defence.

# COPPER BASED ALLOYS

# BRASSES

#### LEADED BRASSES LOW LEADED BRASSES

- Excellent machinability index
- Good mechanical properties

A few finished parts manufactured with the BOLTON LEGO products

BOLTON LEGO produces more than 70 alloy grades listed in data sheets available on the website **www.bolton-lego.com**.