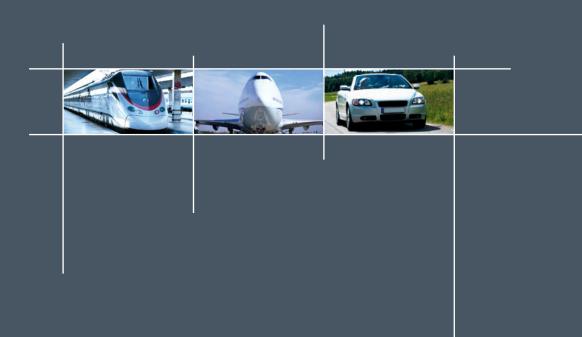

# The Quality Low Cost Producer

BOLTON LEGO is a copper based alloys producer offering a wide range of semi-finished products: round bars, flats, profiles, various sections.

Major industries and blue chip companies rely on consistently high quality BOLTON LEGO metals, significantly: Automotive, Aerospace, Connector industry, Welding, Railway, Power Generation, Marine and Defence.