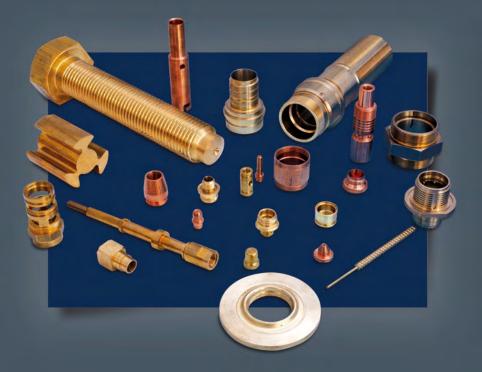

#### LEADED BRASSES LOW LEADED BRASSES

- Excellent machinability index
- Good mechanical properties

A few finished parts manufactured with the BOLTON LEGO products

BOLTON LEGO produces more than 70 alloy grades listed in data sheets available on the website **www.bolton-lego.com**.